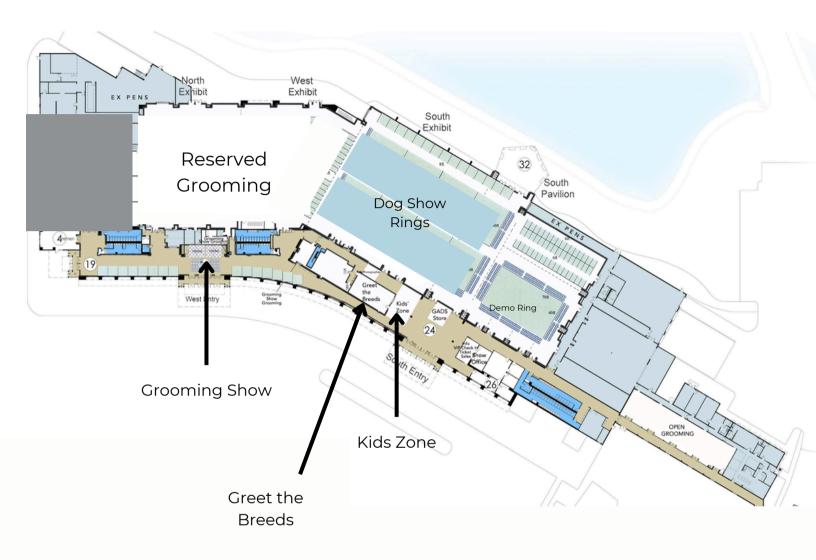

## Schedule Of Events

Kids Zone Greet the Breeds

8:00 am - 6:00 pm (Everyday) Kids dog show ring

9:00 am - 3:00 pm (Everyday)

8:00 am - 6:00 pm (Everyday) Kids agility ring

9:00 am - 4:00 pm (Everyday) Face Painting

Demonstration Ring Breed Judging Rings 1-6 Main Hall

9:30 am - 10:00 am Trainer's Toolbox: 8:00 am - 6:00 pm Friday

Your Questions, Our Solutions 9:00 am - 6:00 pm Saturday

10:15 am - 10:55 am Agility Paws in Motion 8:30 am - 6:00 pm Sunday

11:30 am - 12:10 pm Obedience in Action

12:45 pm - 1:25 pm Sniff-tastic Skills

The Puppy Show!

2:15 pm - 2:55 pm Agility Paws in Motion Saturday ONLY 9am-6pm

3:30 pm - 4:15 pm Sniff-tastic Skills

## Windy City Grooming Show

Friday, Jan. 3rd – 9:00 am

Wire Coats

Fri, Jan. 3rd – 2:00 pm

All Other Purebreds

Saturday, Jan. 4th - 9:00 am Sat, Jan. 4th - 2:00 pm

Sporting Poodles

Sunday, Jan. 5th - 9:00 am Sun, Jan. 5th - 2:00 pm